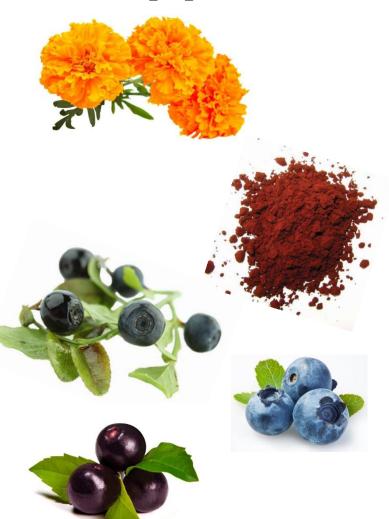

#### **Eye: Important organ for Vision**

- Blackcurrant Powder
- Isomalto-Oligosaccharide
- Lutein
- Astaxanthin
- Bilberry Extract
- Blueberry Extract
- Acai Berry Extract

- Enhance eye health
- Prevent blue light
- Powerful antioxidant
- Anti-inflammatory
- Prevent eye strain
- Improve night vision
- Improve blurred vision
- Anti-aging
- **Reduction** in risk of **eye problems** eg agerelated macular degeneration (AMD), cataracts