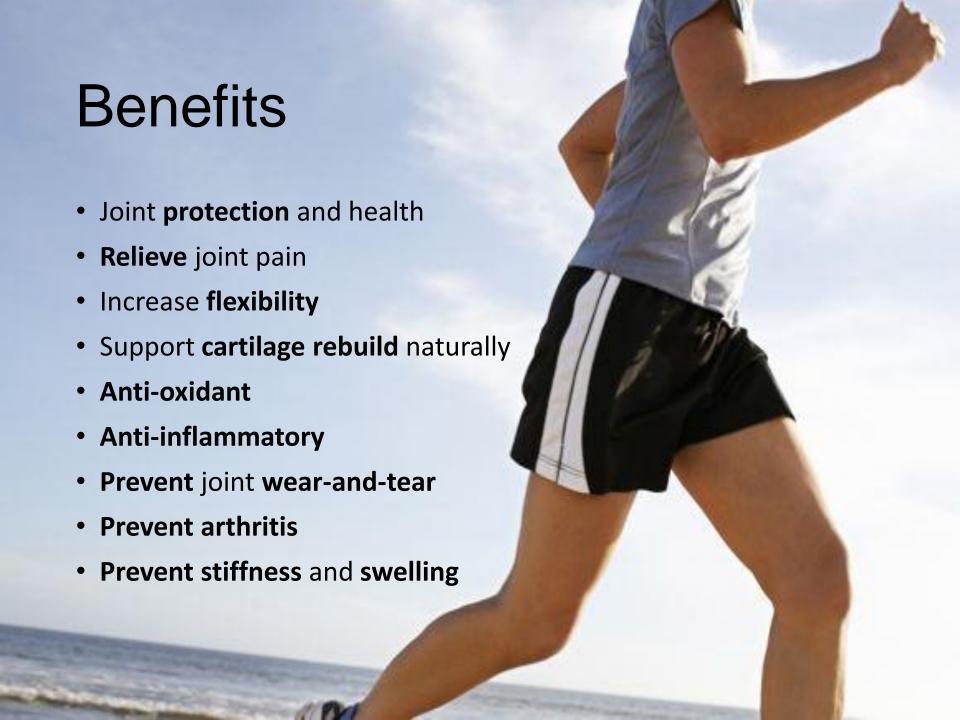

# Joint Health: Joint Supplement Joint is the connection between two bones.

Joint is the connection between two bones.

Cartilage is on the ends of the bones where they come together

Healthy cartilage helps us to move and protects bones

#### However...

Increasing ageInjurySitting the wrong wayCarry too much weight

Wear and tear of cartilage

Joint damage

**Arthritis** 

Joint Health: Joint Supplement

#### **Mobility and Flexibility**

- Orange Powder
- Oligosaccharide
- Collagen Peptide
- Whey Protein
- Seaweed Calcium
- Mangosteen Extract