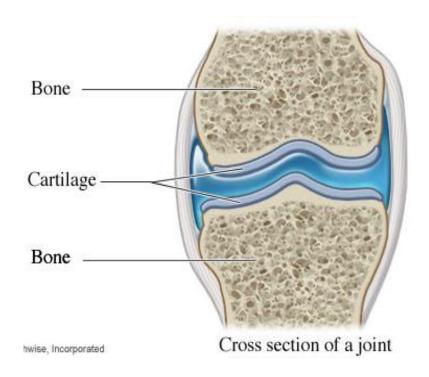

# Joint Health: Joint Supplement Joint is the connection between two bones.

Joint is the connection between two bones.

Cartilage is on the ends of the bones where they come together

Healthy cartilage helps us to move and protects bones