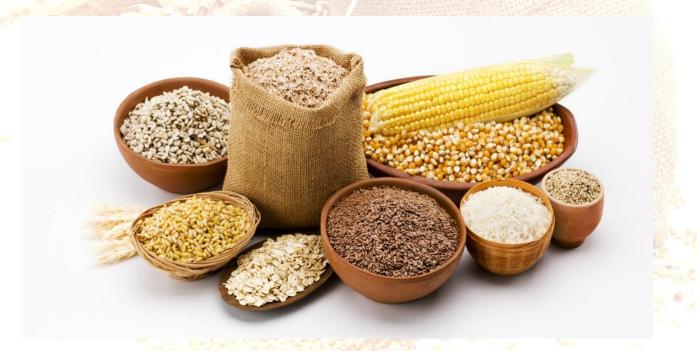

#### Mix Grains-Hearty Breakfast

Since ancient time, grains have been proved to be provide the **fundamental health** for our living.

Grains are the main staple food that provide us energy.

#### Mix Grains-Hearty Breakfast

#### **Perfect Start for Whole Day!**

- Soy Bean
- Instant Malt Cereal Powder
- Oligosaccharides
- Brown Rice
- Black Sesame
- Oat Bran
- Oat Flakes
- Black Glutinous Rice
- Black Bean
- Red Bean
- Green Bean
- Black Eyed Pea

- Body detoxification
- Maintain healthy gut
- Promote proper digestive function
- Relieve constipation
- Colon cleansing
- Reduce fat synthesis
- Enhance immune function
- Anti-ageing
- Lower cholesterol level
- Lower blood sugar level

#### Mix Grains: Healthy Breakfast for Whole Family

Suitable for each age group- the whole family

Vegetarian, pregnant lady, people with diabetes, hypertension and high cholesterol are suitable to consume