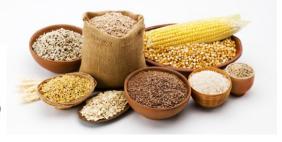

#### Mix Grains-Hearty Breakfast

Since ancient time, grains have been proved to be provide the **fundamental health** for our living.

Grains are the main staple food that provide us energy.

#### **Perfect Start for Whole Day!**

- Soy Bean
- Instant Malt Cereal Powder
- Oligosaccharides
- Brown Rice
- Black Sesame
- Oat Bran
- Oat Flakes
- Black Glutinous Rice
- Black Bean
- Red Bean
- Green Bean
- Black Eyed Pea