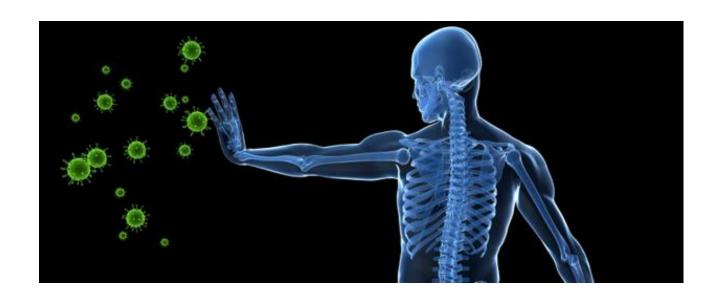

## Immune System: Prebiotic & Probiotic

Immune system is to **protect against** disease or other potentially damaging foreign bodies

## Immune System: Prebiotic & Probiotic

Germ invades successfully and makes you sick.

It is possible to intervene in this process and make your immune system stronger.

Solution: Exercise regularly, maintain healthy weight, do not smoke, balanced diet, adequate sleep, drink in moderation and food supplements (prebiotic & probiotic)